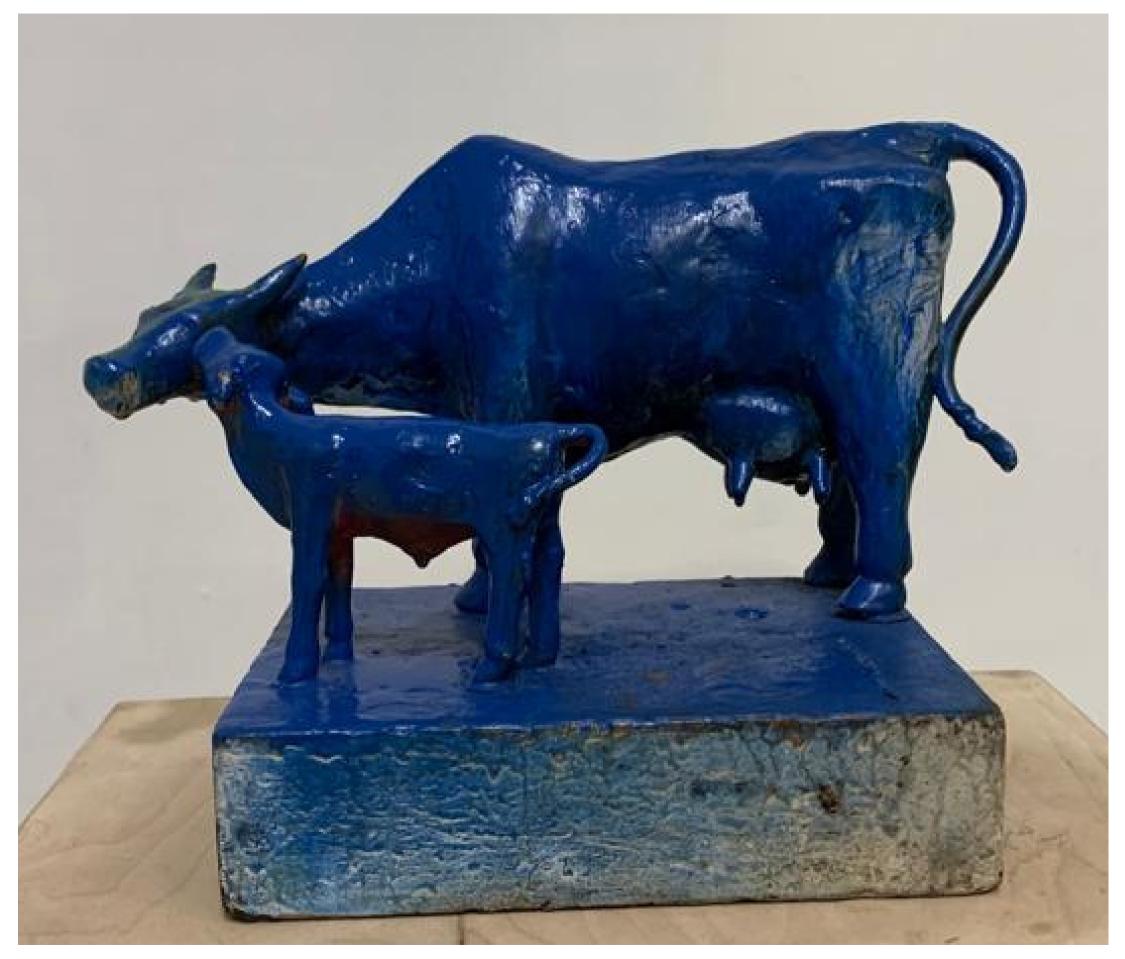

OM SWAMI
SARVA, 2023
ACRYLIC ON FIBREGLASS
19 X 14 X 22 INCHES

OM SWAMI
AARADHYA, 2023
ACRYLIC ON FIBREGLASS
19 X 17 X 9 INCHES

PREETHA K NAMBIAR
UNTITLED, 2023
OIL ON CANVAS
40 X 40 INCHES

PREETHA K NAMBIAR
UNTITLED
OIL ON CANVAS
38 X 38 INCHES