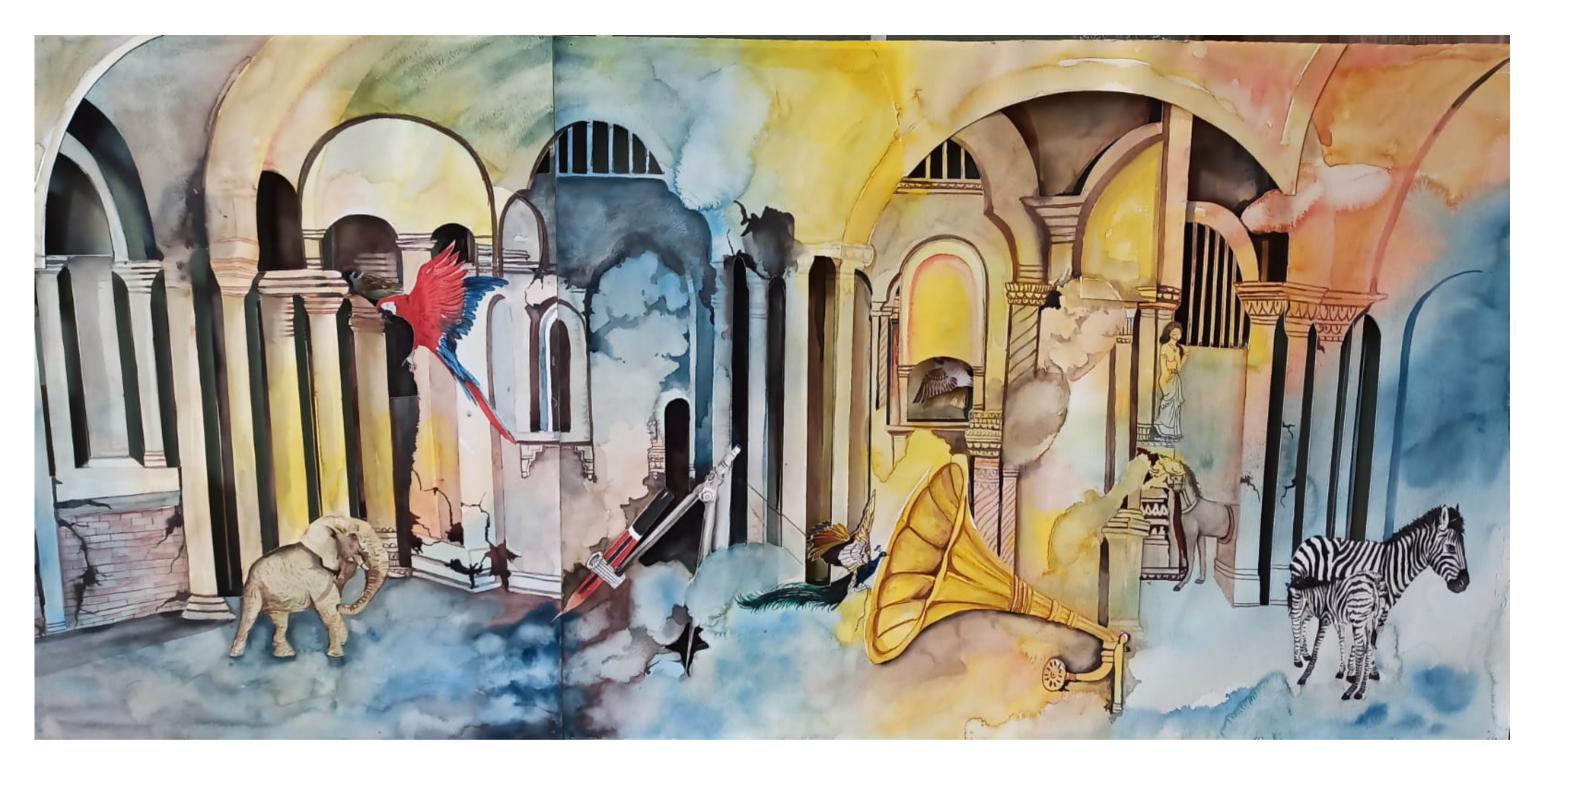

SONAM SIKAWAR
UNIVERSE 2020
36 X 48 INCHES
MIXED MEDIUM ON CANVAS

UMA SHANKAR PATHAK
SAVE BIRD SAVE LIFE
48 X 24 INCHES
WATERCOLOUR ON CANSON PAPER & CLOCK
PARTS ACRYLIC SHEET AND WOODEN FRAME

UMA SHANKAR PATHAK
FARMER IN CITY 2022
84 X 66 INCHES
OIL ON CANVAS