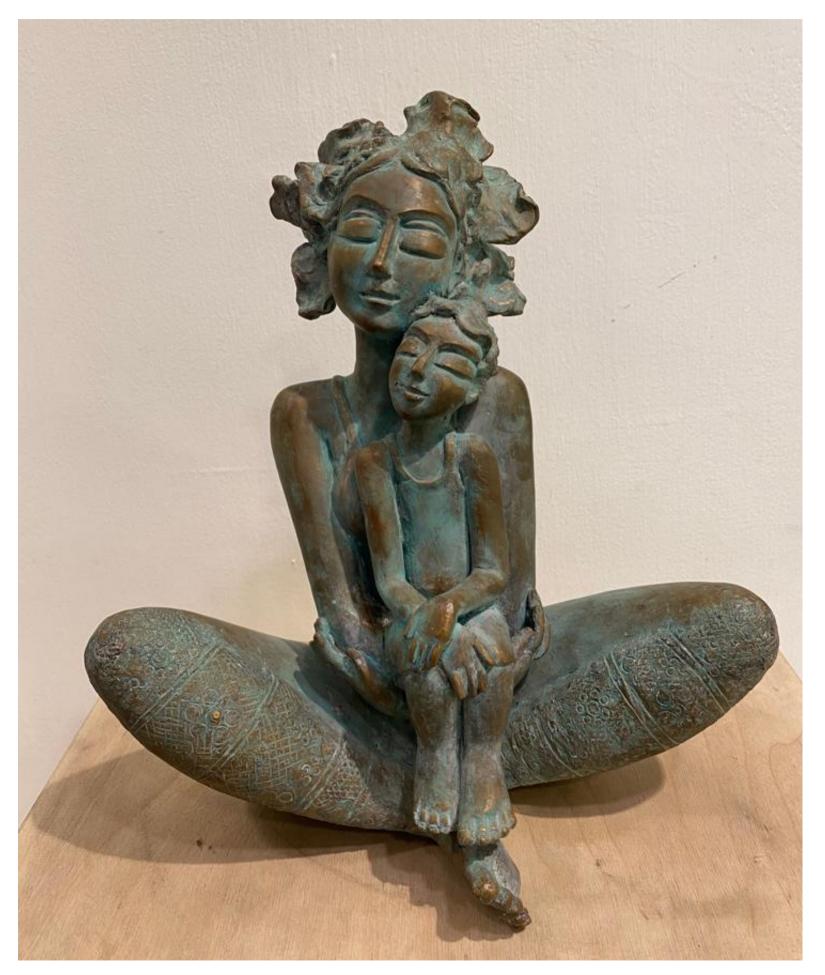

P.GNANA
REASON TO LIVE, 2023
12 X 11 X 7 INCHES
SOLID BRONZE

P.GNANA
HEALING ENTITY 1, 2022
SOLID BRONZE
9.5 x 12 x 7 INCHES

P.GNANA
HEALING ENTITY 2, 2022
SOLID BRONZE
13.5 x 19 x 11 INCHES

P.GNANA
ABUNDANCE LOVE, 2023
SOLID BRONZE, STEEL, WOOD
71 x 10.5 x 4 INCHES

P.GNANA
ABUNDANCE EMBODIES, 2023
SOLID BRONZE & STEEL
60.5 x 11 x 11 INCHES

P.GNANA
HEALING ENTITY, 2023
SOLID BRONZE, STEEL, WOOD
72 x 9 x 4 INCHES

P.GNANA
KRISHNA 2023
SOLID BRONZE & WOOD
20 X 9 X 6 INCHES