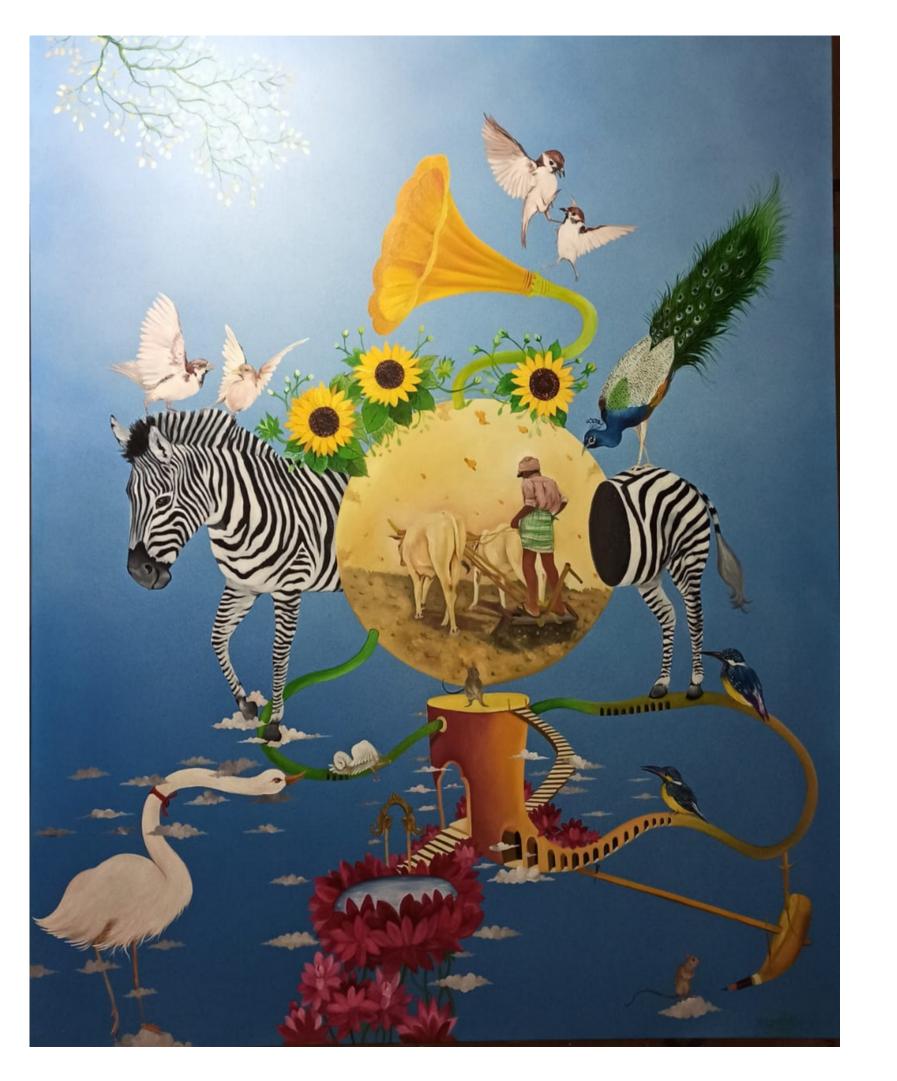

SONAM SIKAWAR
UNIVERSE 2020
36 X 48 INCHES
MIXED MEDIUM ON CANVAS

UMA SHANKAR PATHAK
SAVE BIRD SAVE LIFE
48 X 24 INCHES
WATERCOLOUR ON CANSON PAPER & CLOCK
PARTS ACRYLIC SHEET AND WOODEN FRAME

UMA SHANKAR PATHAK
FARMER IN CITY 2022
84 X 66 INCHES
OIL ON CANVAS