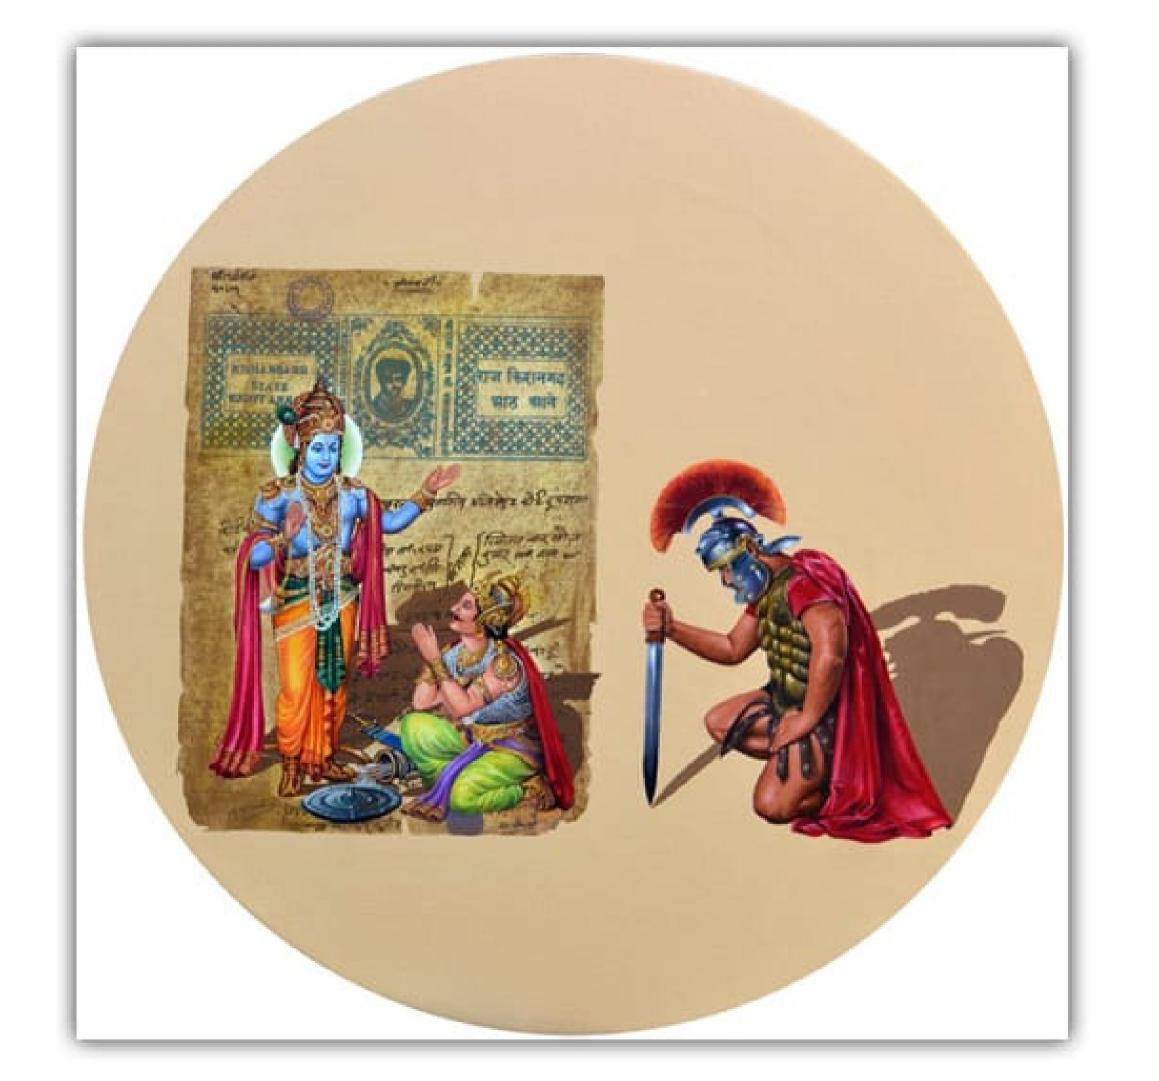

MALCHAND PAREEK
SAMARPAN (KRISHNA SERIES)
18" INCHES DIAMETER
MIXED MEDIA ON CANVAS

MALCHAND PAREEK
SURRENDAR (KRISHNA SERIES)
24" INCHES DIAMETER
MIXED MEDIA ON CANVAS

MALCHAND PAREEK
DANCER (RED CARPET SERIES)
48 X 48 INCHES
MIXED MEDIA ON CANVAS