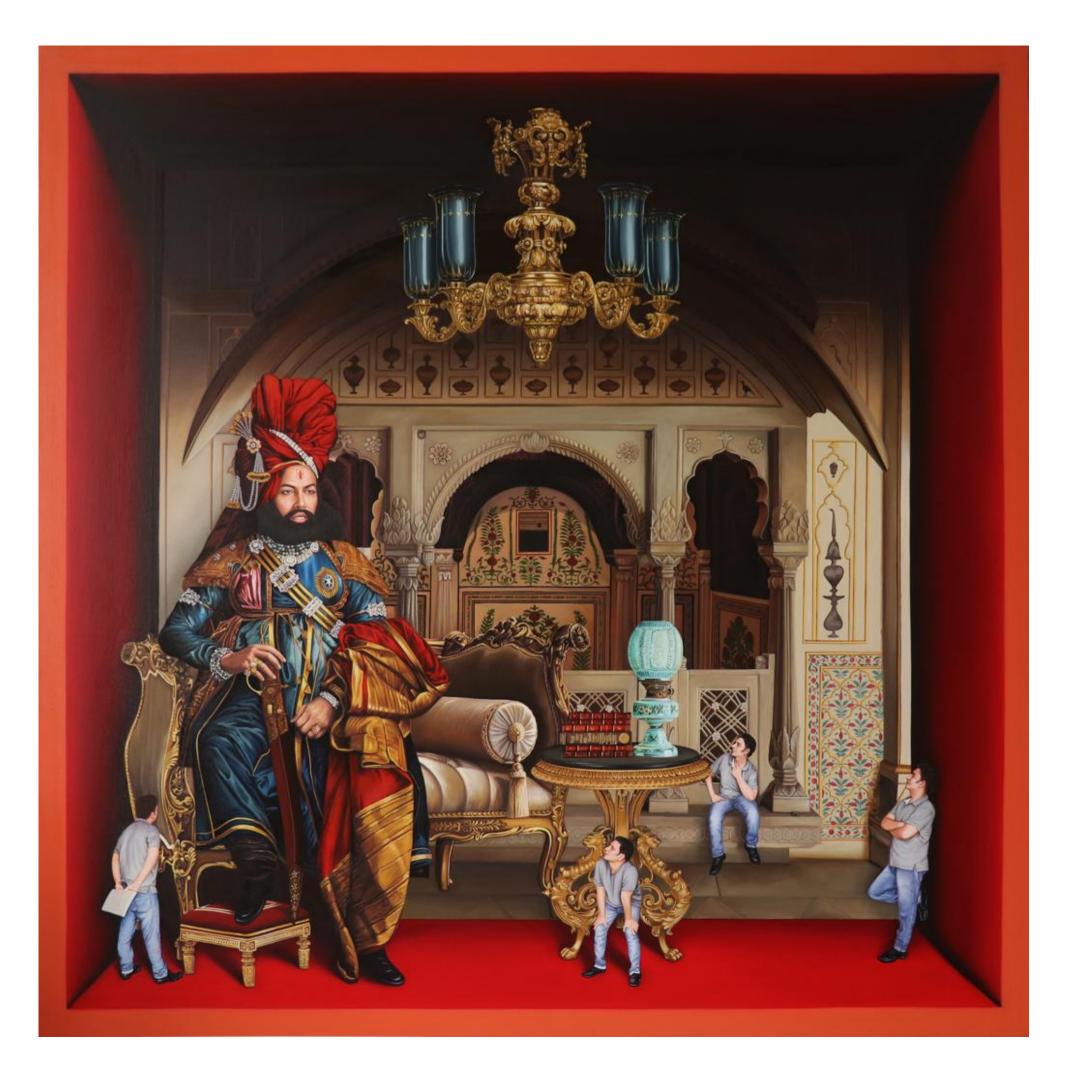

KALATHIL VERGHESE
BLOOMING SPRING SERIES
24" INCHES DIAMETER
ACRYLIC ON CANVAS

MANISH SHARMA
WELCOME TO THE LOOT
18 X 38 X 16 INCHES
FIBREGLASS & 24 CT GOLD LEAF

MANISHA AGARWAL
UNTITLED 518
35 X 47 INCHES
WATERCOLOUR ON ACID FREE PAPER