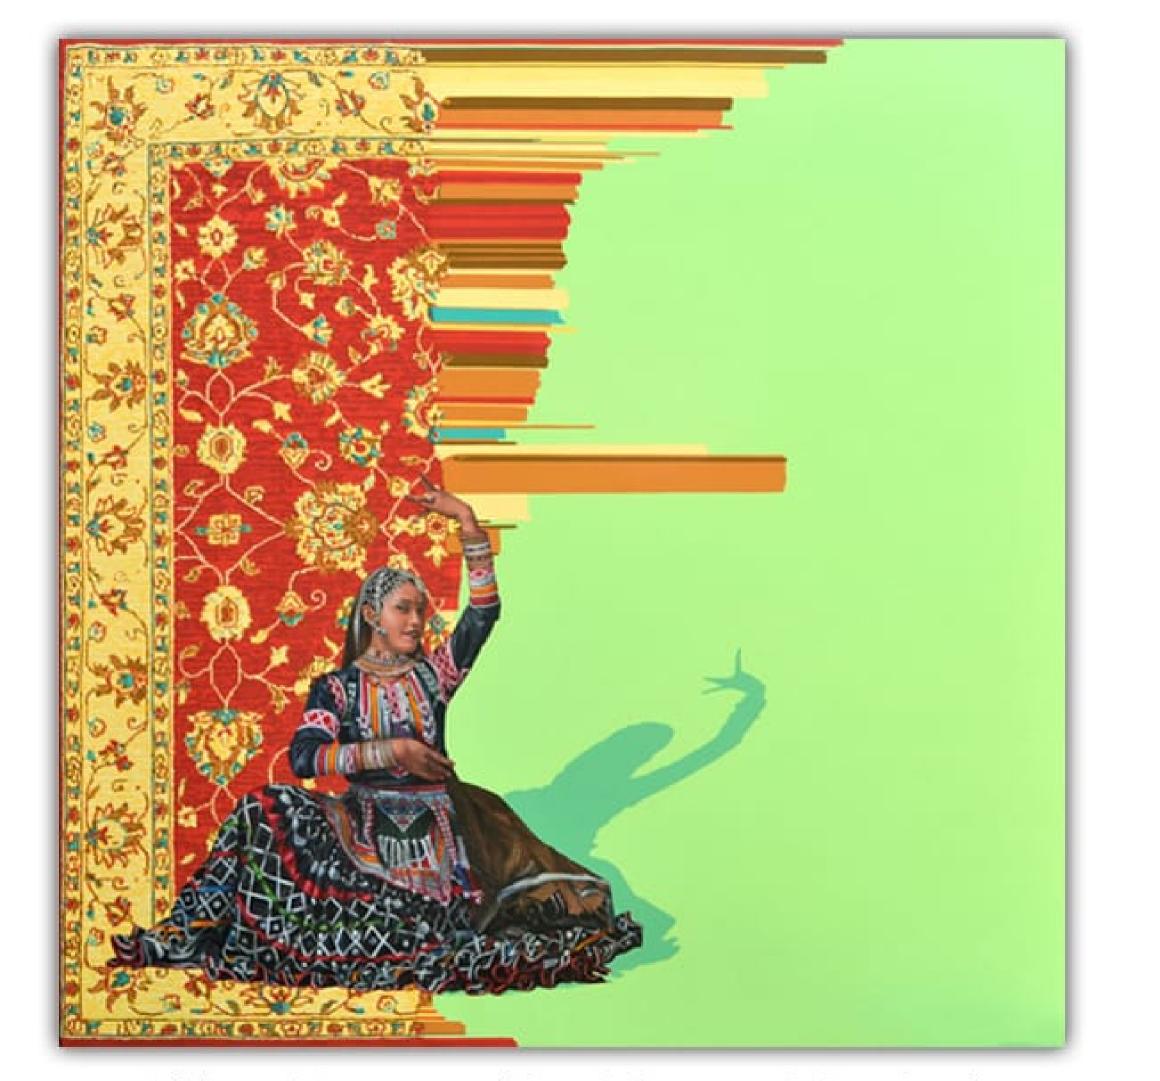

MALCHAND PAREEK
SAMARPAN (KRISHNA SERIES)
18" INCHES DIAMETER
MIXED MEDIA ON CANVAS

MALCHAND PAREEK
SURRENDAR (KRISHNA SERIES)
24" INCHES DIAMETER
MIXED MEDIA ON CANVAS

MALCHAND PAREEK
DANCER (RED CARPET SERIES)
48 X 48 INCHES
MIXED MEDIA ON CANVAS