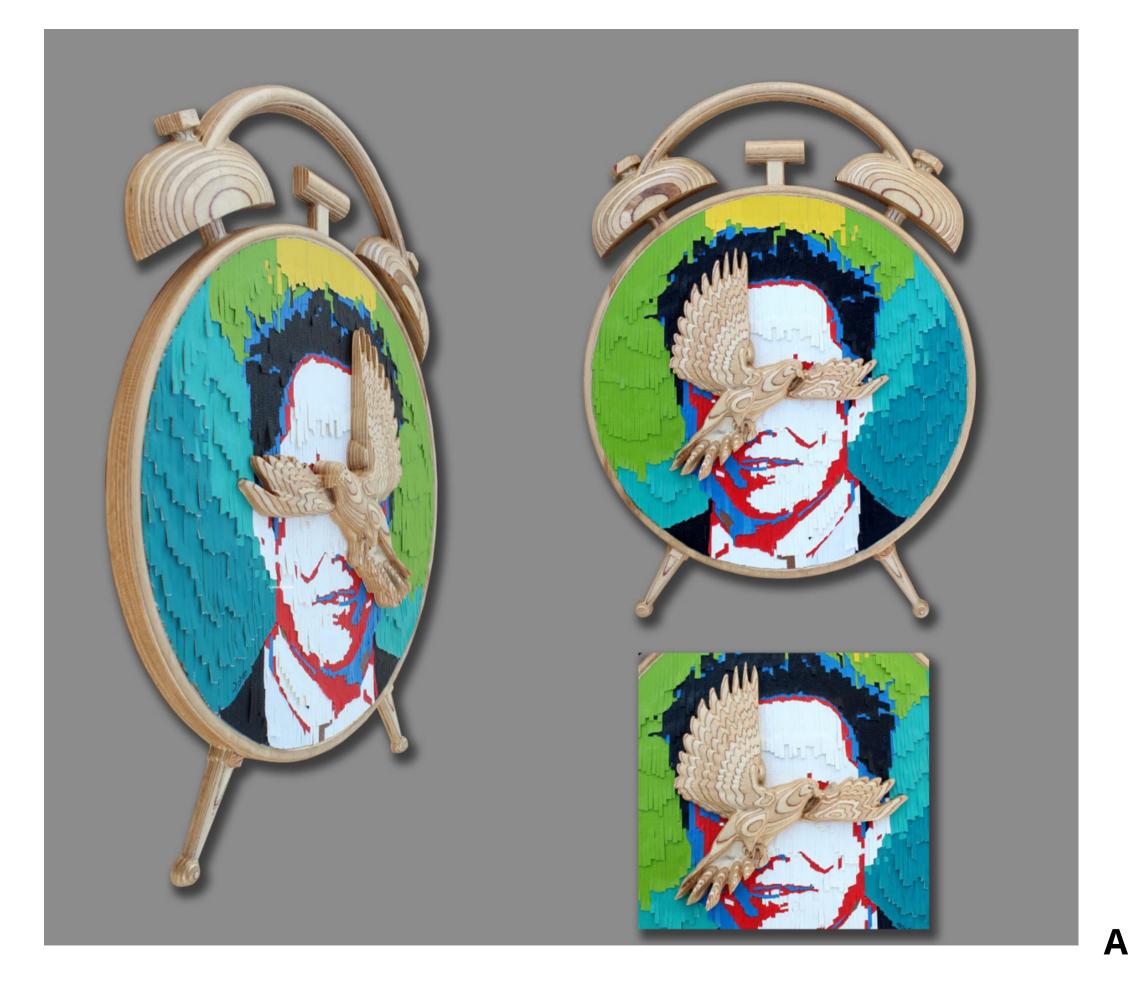

MEHUL RATHOD
FLY TO VACCUM
21 X 15 INCHES
ARITFICIAL LEAHTER, 3D WOODEN OBJECT,
ON 3D WOODEN CLOCK

MEHUL RATHOD
PREVILAGED KING
21 X 15 INCHES
PYROGRAPHY, 3D WOODEN OBJECT,
ON 3D WOODEN CLOCK

NAINA MAITHANI
OMBRE
60 X 60 INCHES
ACRYLIC ON CANVAS