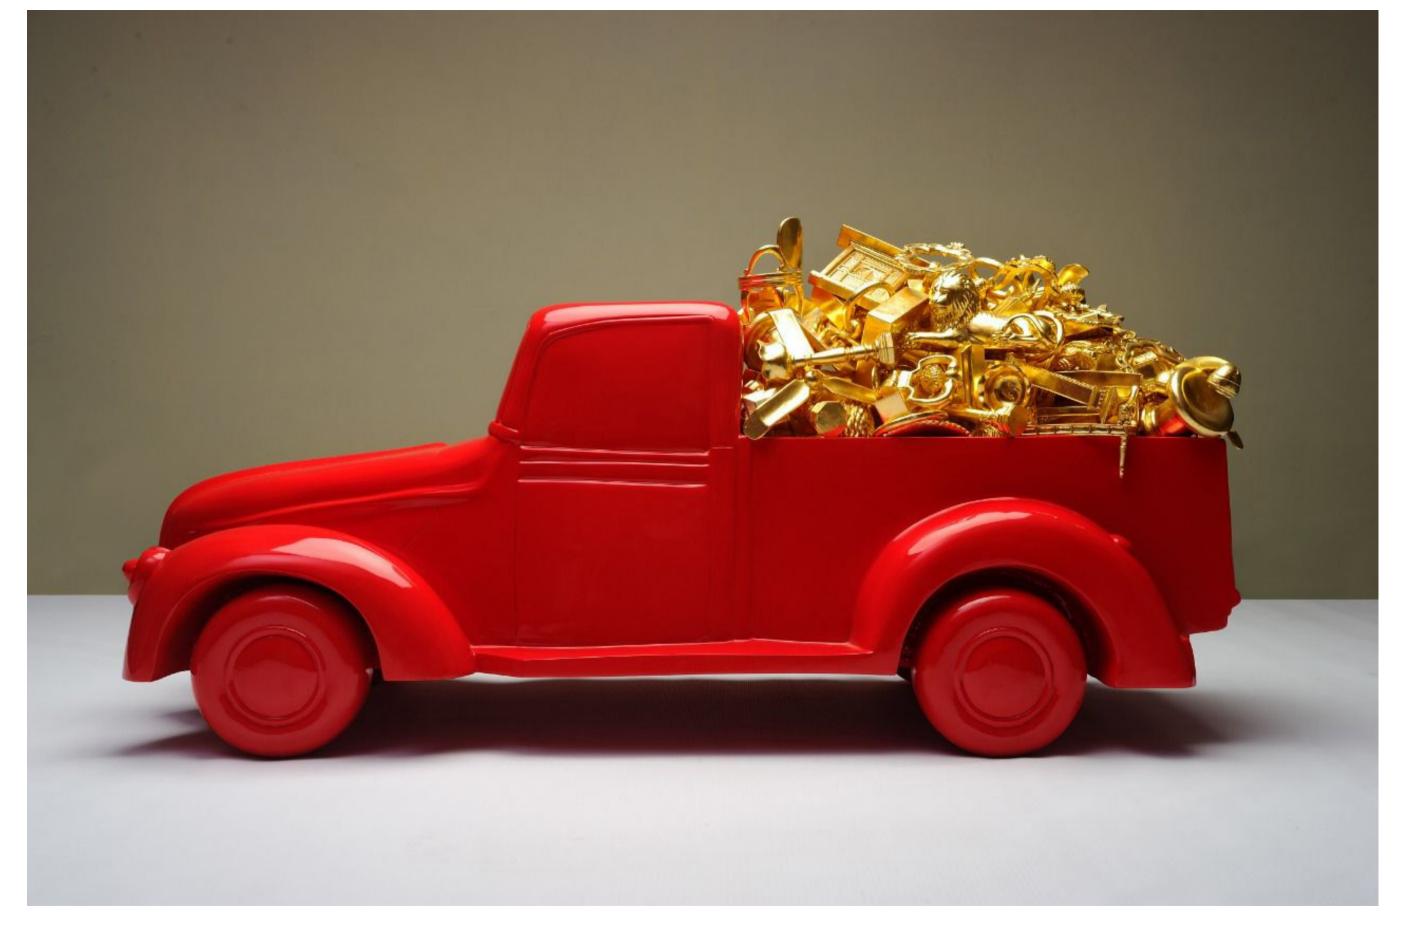

KALATHIL VERGHESE
BLOOMING SPRING SERIES
24" INCHES DIAMETER
ACRYLIC ON CANVAS

MANISH SHARMA
WELCOME TO THE LOOT
18 X 38 X 16 INCHES
FIBREGLASS & 24 CT GOLD LEAF

MANISHA AGARWAL
UNTITLED 518
35 X 47 INCHES
WATERCOLOUR ON ACID FREE PAPER