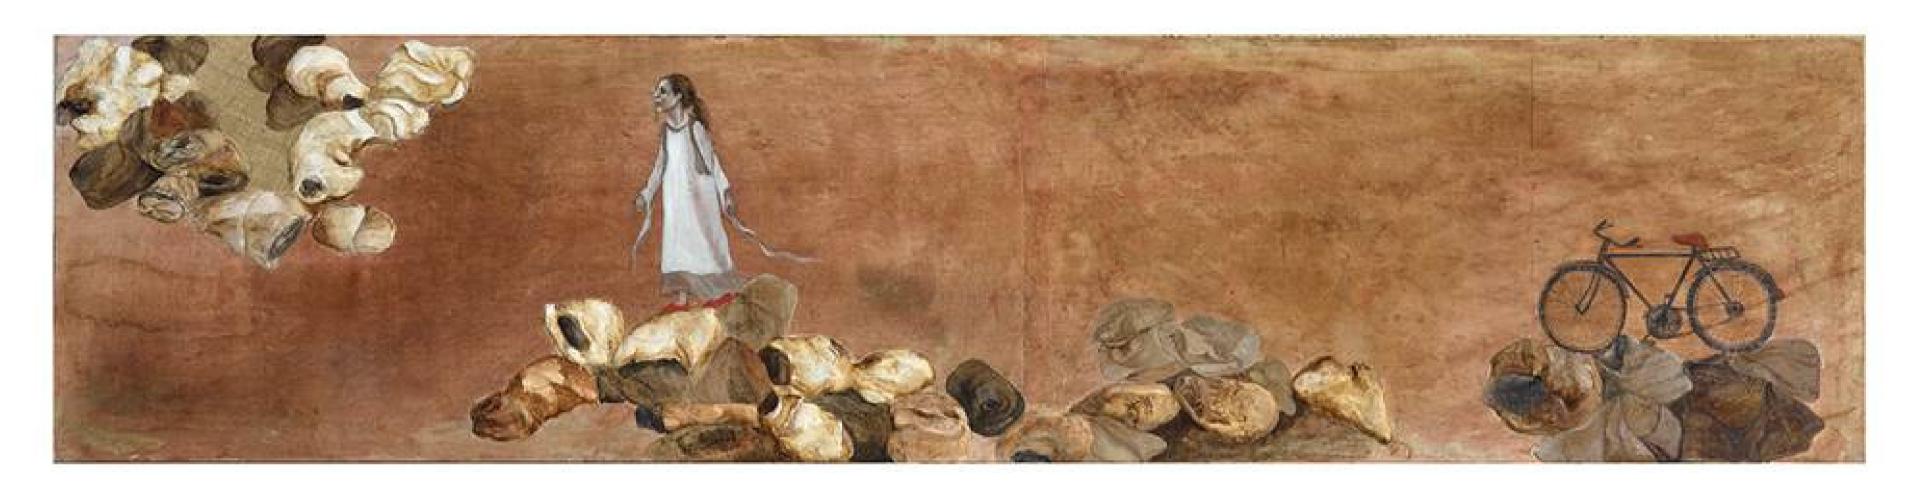

VIJAY SHARMA
ETHERNAL SERIES
48 X 48 INCHES
OIL ON CANVAS

SHARMI CHOWDHURY
JOURNEY BEYOND THE TRAVELS
13.8 X 59 INCHES
NATURALCOLOUR, PAPER, PAPER PULP, SILK, PAINTED SILK

SARAVANAN PARASURAMAN MODIFIED CONTINUITY (EFFLORESENCE)
PAPER, ACRYLIC MEDIUM AND METAL COAT
48 X 24 INCHES