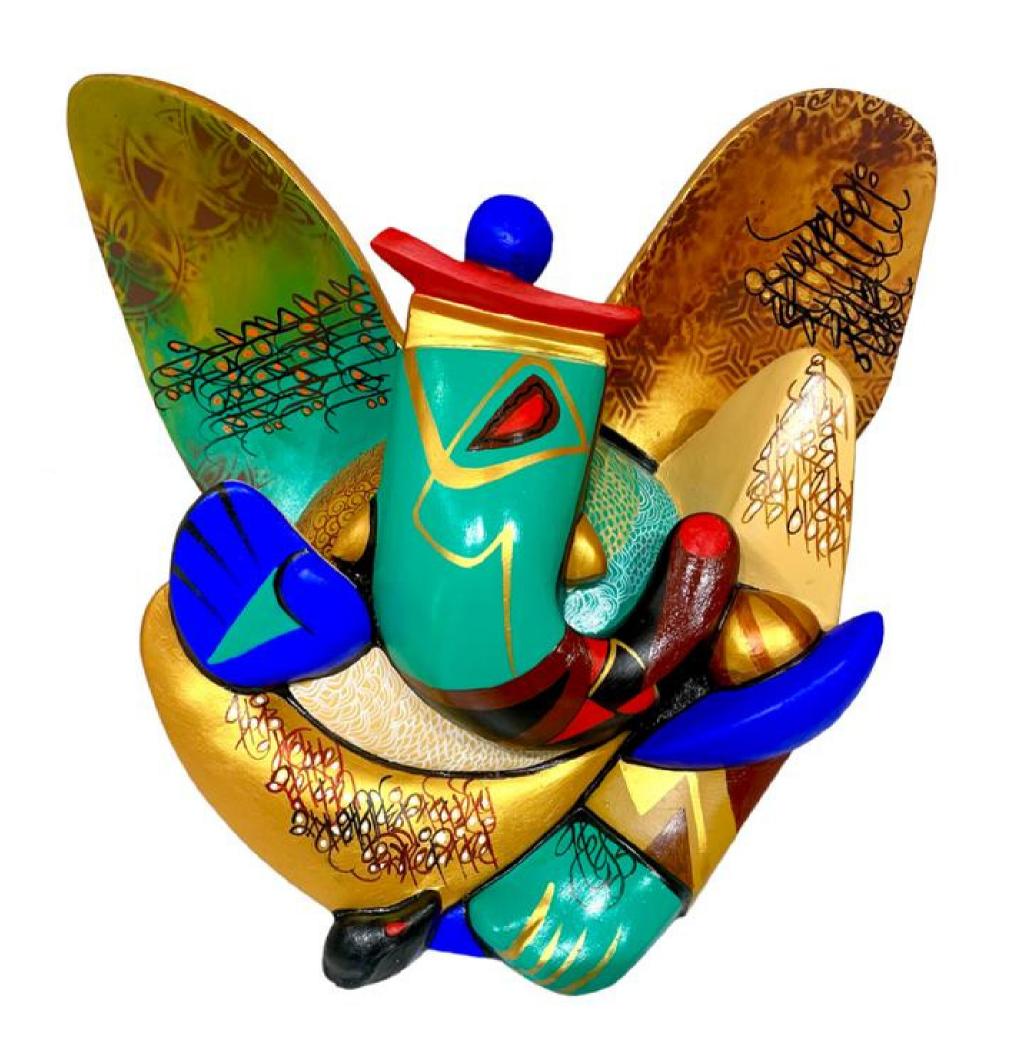

RAHIM MIRZA
THE UNTITLE STORY OF THE LEAF
36 X 60 INCHES
ACRYLIC ON CANVAS

SHIFFALI WADHAWAN
EMPTY NESTERS
48 X 48 INCHES
ACRYLIC AND OIL ON LINEN

RAMESH GORJALA
GANESH 2023
12 X 12 INCHES
MIX MEDIA ON CANVAS

RAMESH GORJALA
GANESH 2023
12 X 12 INCHES
MIX MEDIA ON CANVAS

RAMESH GORJALA
MATSYA AVATAR 2023
12 X 12 INCHES
MIX MEDIA ON CANVAS

RAMESH GORJALA
MATSYA AVATAR 2023
12 X 12 INCHES
MIX MEDIA ON CANVAS

RAMESH GORJALA KRISHNA 2023 12 X 12 INCHES MIX MEDIA ON CANVAS