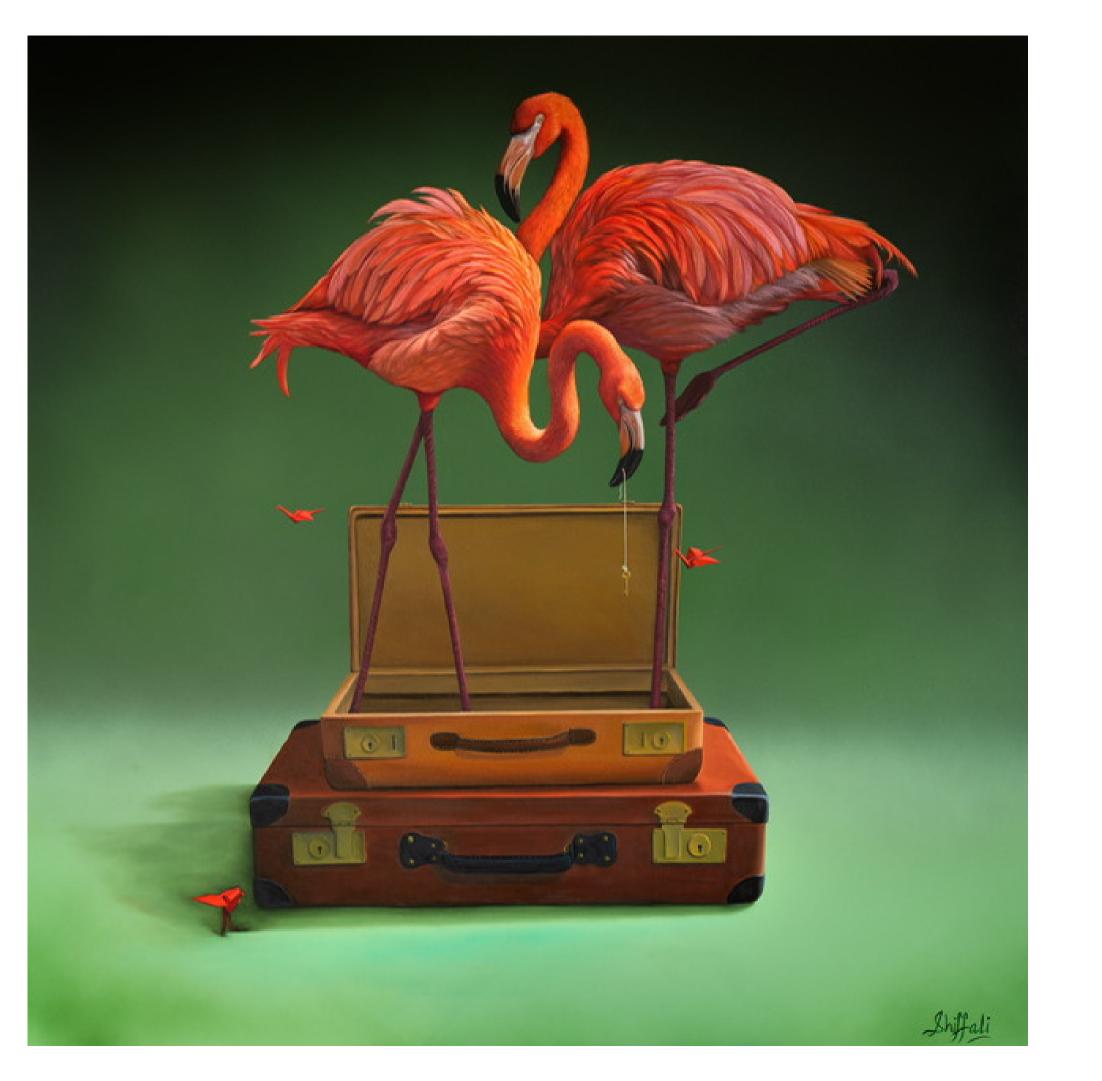

RAHIM MIRZA
THE UNTITLE STORY OF THE LEAF
36 X 60 INCHES
ACRYLIC ON CANVAS

SHIFFALI WADHAWAN
EMPTY NESTERS
48 X 48 INCHES
ACRYLIC AND OIL ON LINEN

RAMESH GORJALA
GANESH 2023
12 X 12 INCHES
MIX MEDIA ON CANVAS