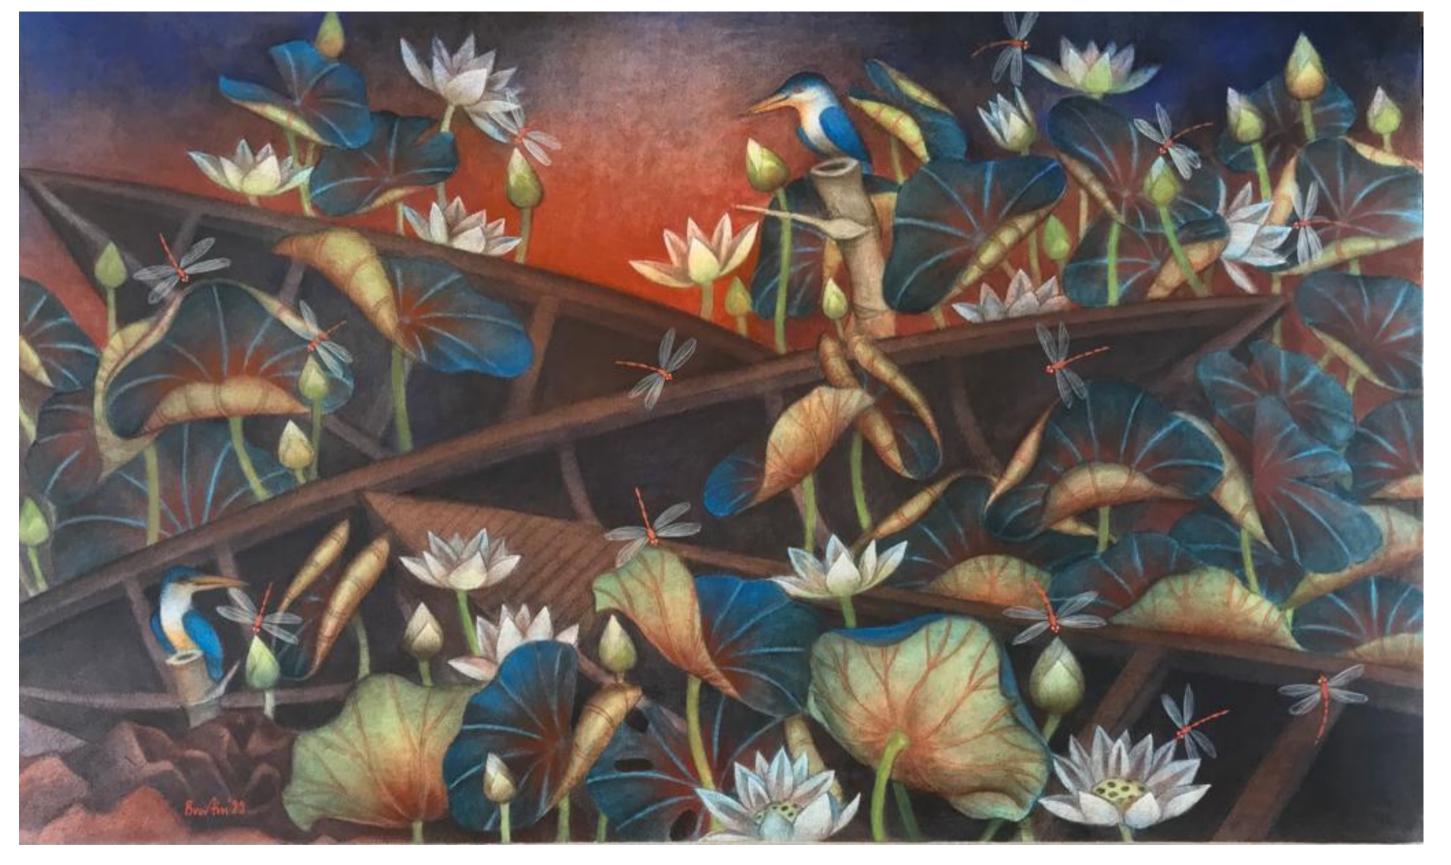

BHASKAR RAO
TREE OF LIFE, 2023
50 X 74 INCHES
ACRYLIC ON CANVAS

BRATIN KHAN
MANSAROVAR, 2023
36 x 60 INCHES
TEMPERA ON CANVAS

BRATIN KHAN
ANAND
48 x 72 INCHES
TEMPERA ON CANVAS

P.GNANA
KRISHNA, 2023
16 X 12 X 7 INCHES
SOLID BRONZE