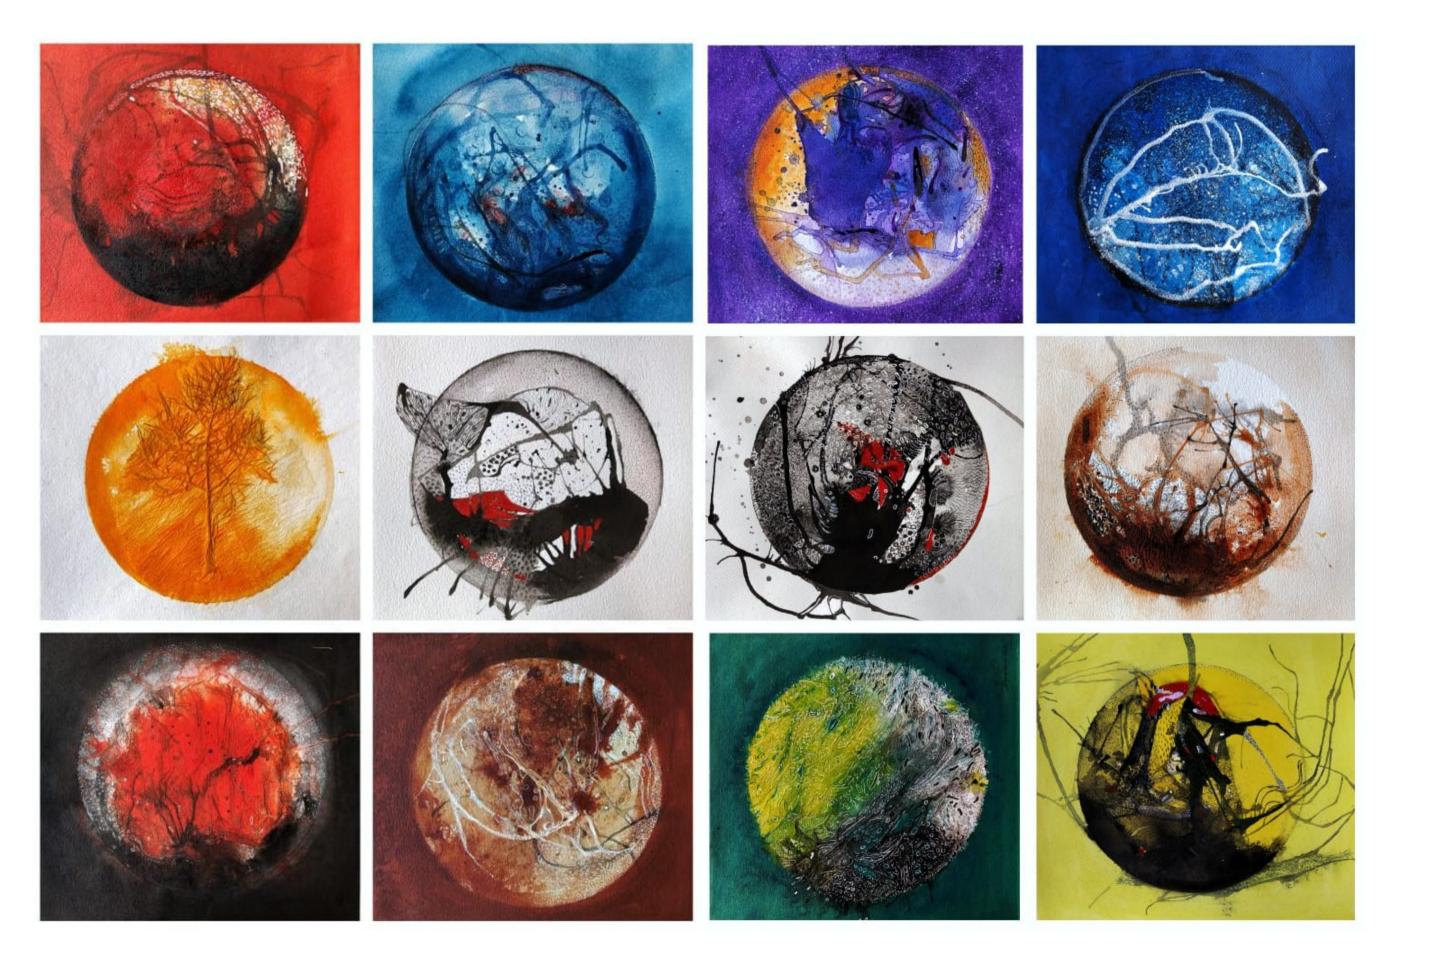

MANISHA AGARWAL
UNTITLED 414
35 X 47 INCHES
WATERCOLOUR ON PAPER

MANISHA AGARWAL
UNTITLED 517
35 X 47 INCHES
WATERCOLOUR ON ACID FREE PAPER

MANISHA AGARWAL
UNTITLED 426
35 X 47 INCHES
WATERCOLOUR ON PAPER