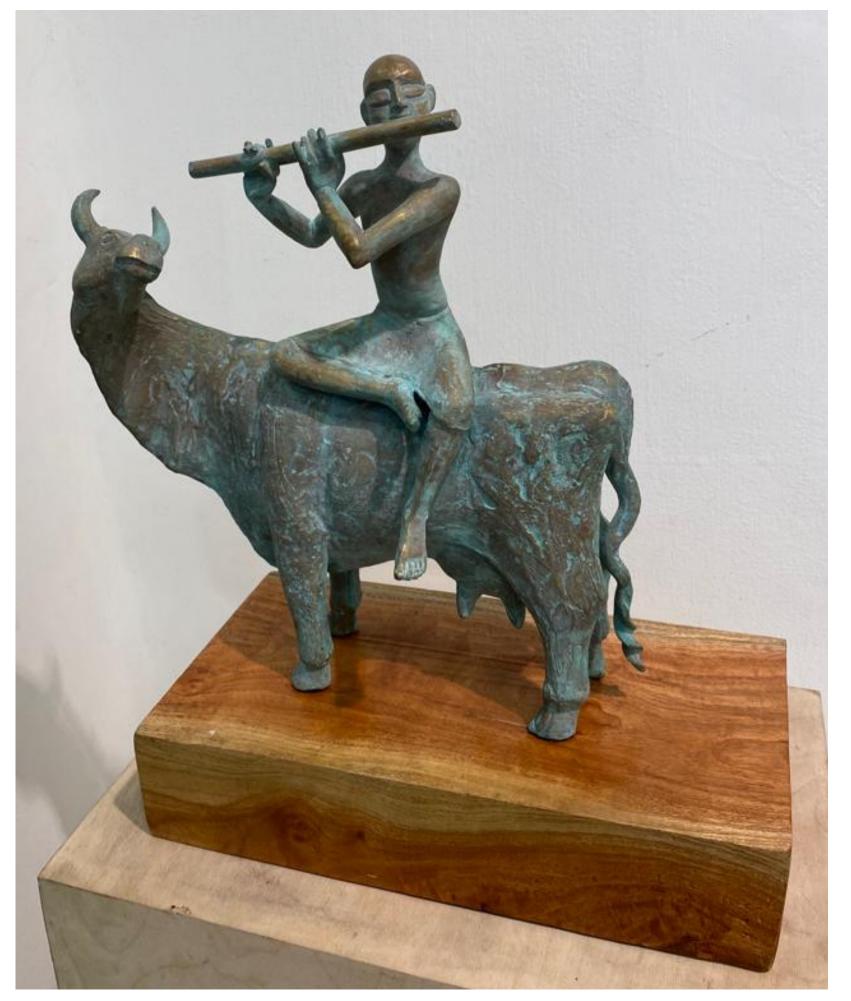

P.GNANA
REASON TO LIVE, 2023
12 X 11 X 7 INCHES
SOLID BRONZE

P.GNANA
HEALING ENTITY 1, 2022
SOLID BRONZE
9.5 x 12 x 7 INCHES

P.GNANA
HEALING ENTITY 2, 2022
SOLID BRONZE
13.5 x 19 x 11 INCHES

P.GNANA
ABUNDANCE LOVE, 2023
SOLID BRONZE, STEEL, WOOD
71 x 10.5 x 4 INCHES