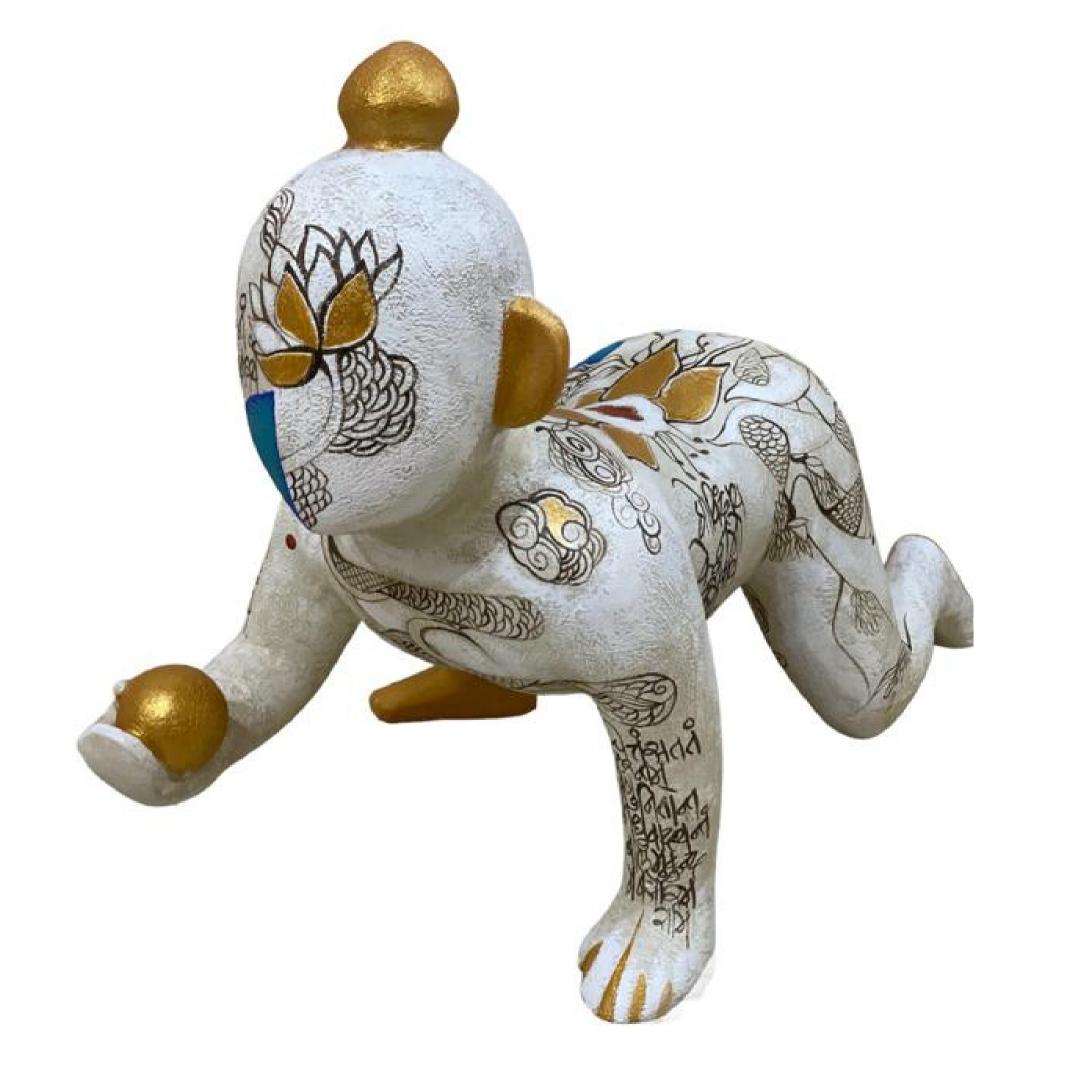

OM SWAMI
SARVA, 2023
ACRYLIC ON FIBREGLASS
19 X 14 X 22 INCHES

OM SWAMI
AARADHYA, 2023
ACRYLIC ON FIBREGLASS
19 X 17 X 9 INCHES

PREETHA K NAMBIAR
UNTITLED, 2023
OIL ON CANVAS
40 X 40 INCHES

PREETHA K NAMBIAR
UNTITLED
OIL ON CANVAS
38 X 38 INCHES