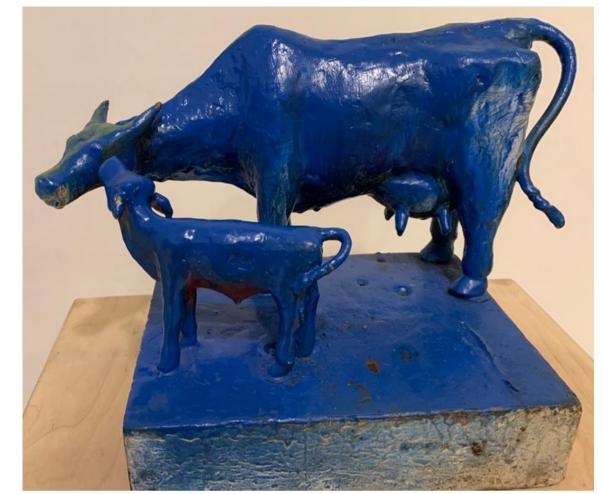

OM SWAMI
SARVA, 2023
ACRYLIC ON FIBREGLASS
19 X 14 X 22 INCHES

OM SWAMI
AARADHYA, 2023
ACRYLIC ON FIBREGLASS
19 X 17 X 9 INCHES

PREETHA K NAMBIAR
UNTITLED, 2023
OIL ON CANVAS
40 X 40 INCHES

PREETHA K NAMBIAR
UNTITLED
OIL ON CANVAS
38 X 38 INCHES